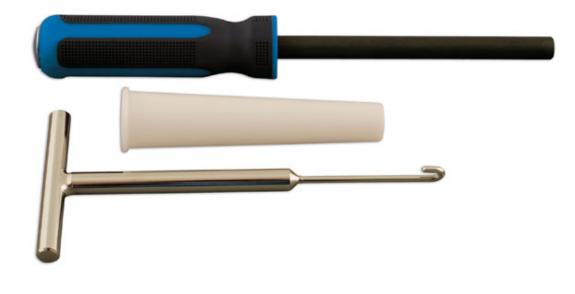

## **Tyre Valve Tool Set 3pc**

Used to remove and replace leaking rubber body tyre valves without removing the tyre.

## **Additional Information**

- Kit contains a valve hook tool, screw tool, and tapered tube. Used with Laser Part Nos. 4220 or 5436 valve core tool.
- The hook is used to remove the old valve body, the screw tool and tapered tube are used for fitting. Lubricate with tyre lube or similar.
- Ideal for replacing leaking valves on cars, vans, motorcycles etc.
- · Ideal for use when it isn't straightforward to remove and refit tyres, such as those on motorcycles or agricultural vehicles.
- · Not suitable for tyres with TPMS.