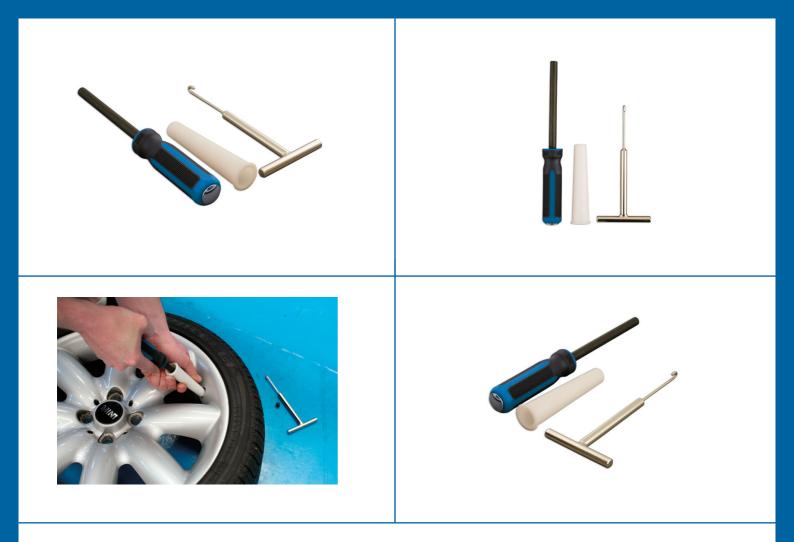

## **Tyre Valve Tool Set 3pc**

Used to remove and replace leaking rubber body tyre valves without removing the tyre.

## **Additional Information**

- Kit contains a valve hook tool, screw tool, and tapered tube. Used with Laser Part Nos. 4220 or 5436 valve core tool.
- The hook is used to remove the old valve body, the screw tool and tapered tube are used for fitting. Lubricate with tyre lube or similar.
- Ideal for replacing leaking valves on cars, vans, motorcycles etc.
- · Ideal for use when it isn't straightforward to remove and refit tyres, such as those on motorcycles or agricultural vehicles.
- · Not suitable for tyres with TPMS.